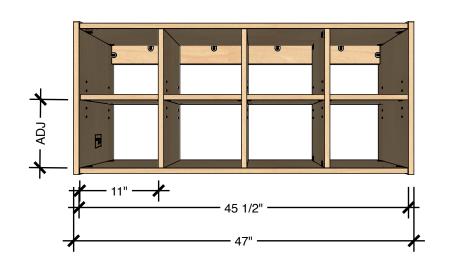

The Collect Cubicle Upper 8 is a wall mounted storage unit consisting of 8 adjustable cubbies. This piece is a great companion to our lower cubby units. Use it to store materials or to keep personal items off the floor. Mounting hardware is not included.

#### **Product features**

- Edges all smoothed and finished
- · Back spanne
- French cleat to attach to wall
- · 8 adjustable open cubbies

# TECHNICAL DRAWING COLLECT CUBBY LENGTH 47" DEPTH 12" HEIGHT 21"

Dimensions indicated are approximate. Please contact us if you require clarification.