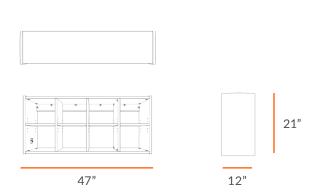

# TECHNICAL DRAWING COLLECT CUBBY LENGTH 47" DEPTH 12" HEIGHT 21"

Dimensions indicated are approximate. Please contact us if you require clarification.