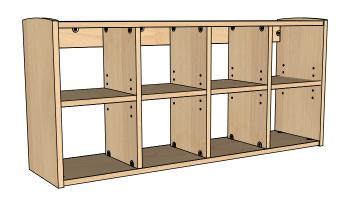

The Collect Cubicle Upper 8 is a wall mounted storage unit consisting of 8 adjustable cubbies. This piece is a great companion to our lower cubby units. Use it to store materials or to keep personal items off the floor. Mounting hardware is not included.

#### **Product features**

- Edges all smoothed and finished
- · Back spanne
- French cleat to attach to wall
- · 8 adjustable open cubbies