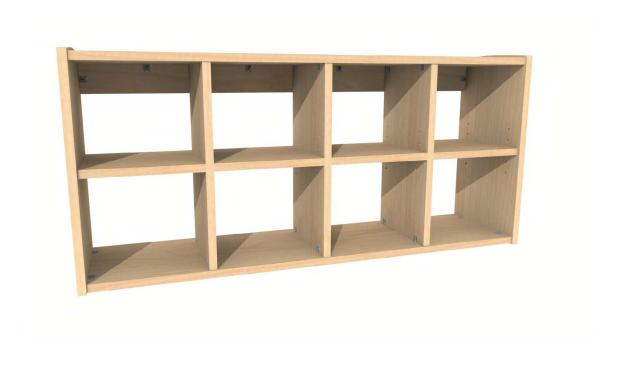

#### **Description**

Collect - Cubby - Upper 8 are exceptionally sturdy and have been designed in a wide range of shapes and sizes to meet the needs of both early childhood and K-12 learning environments. The collection consists of floor and wall cubbies that can be mixed and matched to suit your space and storage needs.

The Collect Cubicle Upper 8 is a wall mounted storage unit consisting of 8 adjustable cubbies. This piece is a great companion to our lower cubby units. Use it to store materials or to keep personal items off the floor. Mounting hardware is not included.