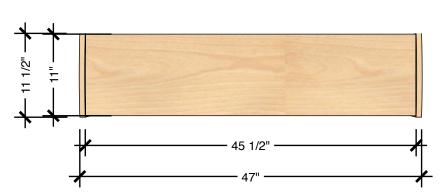

# TECHNICAL DRAWING COLLECT CUBBY LENGTH 47" DEPTH 12" HEIGHT 21"

Dimensions indicated are approximate. Please contact us if you require clarification.